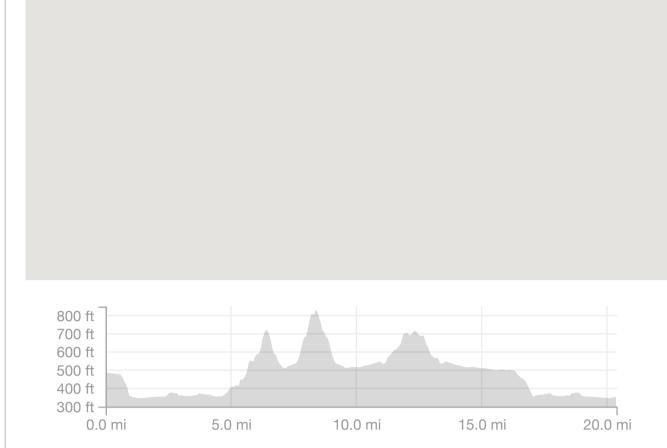

20.3mi Distance **1,023**ft Elevation Gain

Est. Moving Time: 1:22:33

Route recommendations may be incomplete and/or inaccurate and may contain sections of private land and/or sections of terrain that could be challenging or hazardous. Always use your best judgement about the safety of road and trail conditions and follow traffic and property laws. Est. Moving Time based on your avg speed of 14.8 mi/h over last 4 weeks